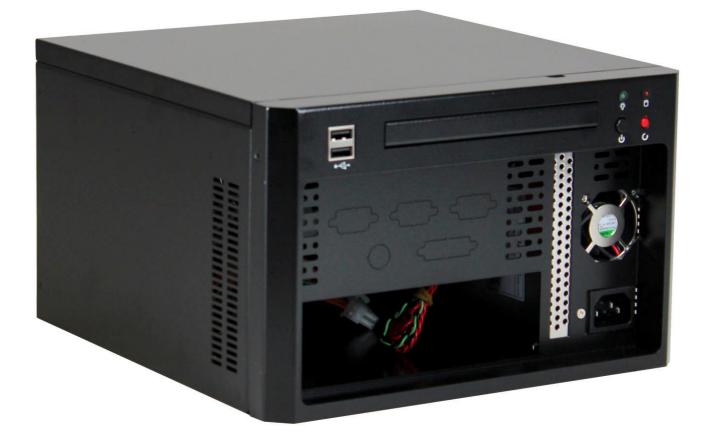

## Joyance 005-IX MiniITX Industrial Wallmount Chassis 1-Slot Wallmount Case - 1 x 5.25" SlimLine and 1 x 3.5" Drive Bays

| Format                      | Wallmount Chassis, MiniITX                                 |
|-----------------------------|------------------------------------------------------------|
| Dimension                   | 250 x 254 x 156 mm                                         |
| Maximum Mainboardsize       | 170x170mm (6.7"x6.7")                                      |
| Weight (Gross with packing) | 3 Kg (4.0 Kg)                                              |
| Power Supply Support        | 1U Mini Flex Power Supply                                  |
| Drive Bays                  | 1 x 5.25" SlimLine as well as 1 x 3.5" or 1 x 2.5"         |
| Ventilation                 | 1 x ball-bearing 80mm fan at backside incl. rotation speed |
|                             | signal and dust filter                                     |
| Control                     | Power ON / OFF, System-Reset                               |
| Display                     | Power-, HDD-LED                                            |
| Keyboard                    | On the front of housing                                    |
| USB                         | 2 x USB Ports at front                                     |
| Other                       | TopCover removeable without tools                          |
| Color                       | RAL9011 black - Special color, logo print or special door  |
|                             | design possible from 20 pieces                             |
| Safety                      | TUEV / UL / CSA                                            |
| EMV                         | CE                                                         |
|                             |                                                            |