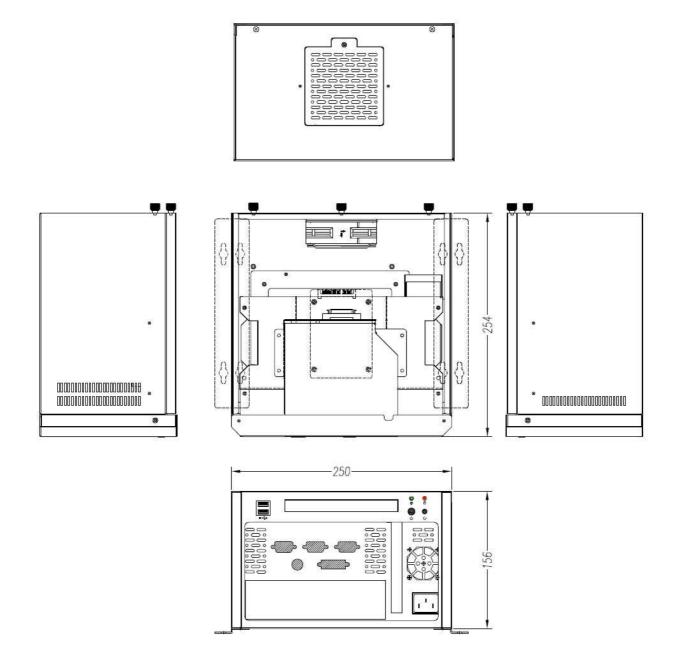

## **Technical Drawing**

## Joyance 005-IX MiniITX Industrial Wallmount Chassis 1-Slot Wallmount Case - 1 x 5.25" SlimLine and 1 x 3.5" Drive Bays

| Format                      | Wallmount Chassis, MiniITX                                 |
|-----------------------------|------------------------------------------------------------|
| Dimension                   | 250 x 254 x 156 mm                                         |
| Maximum Mainboardsize       | 170x170mm (6.7"x6.7")                                      |
| Weight (Gross with packing) | 3 Kg (4.0 Kg)                                              |
| Power Supply Support        | 1U Mini Flex Power Supply                                  |
| Drive Bays                  | 1 x 5.25" SlimLine as well as 1 x 3.5" or 1 x 2.5"         |
| Ventilation                 | 1 x ball-bearing 80mm fan at backside incl. rotation speed |
|                             | signal and dust filter                                     |
| Control                     | Power ON / OFF, System-Reset                               |
| Display                     | Power-, HDD-LED                                            |
| Keyboard                    | On the front of housing                                    |
| USB                         | 2 x USB Ports at front                                     |
| Other                       | TopCover removeable without tools                          |
| Color                       | RAL9011 black - Special color, logo print or special door  |
|                             | design possible from 20 pieces                             |
| Safety                      | TUEV / UL / CSA                                            |
| EMV                         | CE                                                         |
|                             |                                                            |