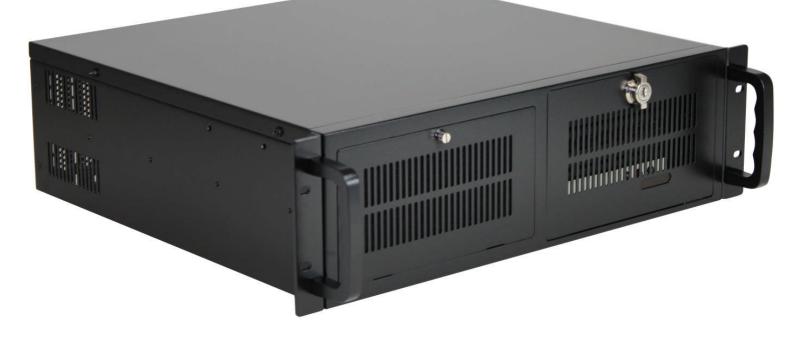

## Joyance 315 19" Industrial Case 3U Super Compact ATX Chassis - 2 x 5.25" and 2 x 3.5" Drive Bays

at 410mm depth only

| Format                      | 19" Rackmount 3U                                                                                                             |
|-----------------------------|------------------------------------------------------------------------------------------------------------------------------|
| Dimension                   | 479.1 x 410.0 (453) x 131.8 mm (with handles)                                                                                |
| Maximum Mainboardsize       | 304x192mm (12"x7.5"); 304x266mm (12"x10"); 304x330mm<br>(12"x13")                                                            |
| Weight (Gross with packing) | 13.0 Kg (15.0 Kg)                                                                                                            |
| Power Supply Support        | SFX as well as 1U with optional bezel                                                                                        |
| Drive Bays                  | 2 x 5.25" as well as 2 x 3.5" (it 1 time intern)                                                                             |
| Ventilation                 | 2 x ball-bearing 80mm fans at front as well as 1 x 60mm fan<br>on the back incl. rotation speed signal                       |
| Control                     | Power ON / OFF, System- as well as Alarm-Reset                                                                               |
| Display                     | Power-, HDD- as well as Alarm-LED                                                                                            |
| Keyboard                    | On the back of the housing                                                                                                   |
| USB                         | 2 x USB Ports at front                                                                                                       |
| Other                       | Optional Monitoring- and controlboard for fan speed, Internal temperature as well as Power Supply Voltage retrofit surcharge |
| Color                       | RAL9011 black or RAL9011 black - Special color, logo print<br>or special door design possible from 20 pieces                 |
| Safety                      | TUEV/UL/CSA                                                                                                                  |
| EMV                         | CE                                                                                                                           |
|                             |                                                                                                                              |