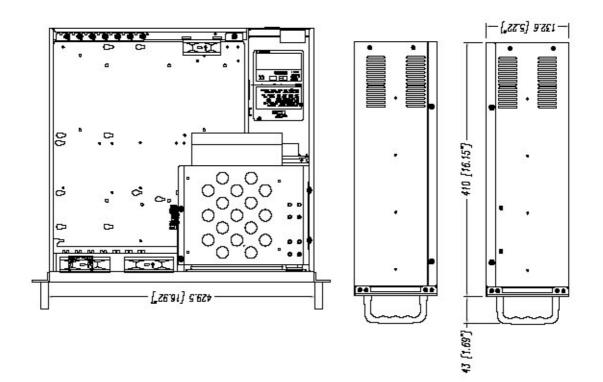

## Joyance 315 19" Industrial Case 3U Super Compact ATX Chassis - 2 x 5.25" and 2 x 3.5" Drive Bays

at 410mm depth only

| Format                      | 19" Rackmount 3U                                                                                                             |
|-----------------------------|------------------------------------------------------------------------------------------------------------------------------|
| Dimension                   | 479.1 x 410.0 (453) x 131.8 mm (with handles)                                                                                |
| Maximum Mainboardsize       | 304x192mm (12"x7.5"); 304x266mm (12"x10"); 304x330mm<br>(12"x13")                                                            |
| Weight (Gross with packing) | 13.0 Kg (15.0 Kg)                                                                                                            |
| Power Supply Support        | SFX as well as 1U with optional bezel                                                                                        |
| Drive Bays                  | 2 x 5.25" as well as 2 x 3.5" (it 1 time intern)                                                                             |
| Ventilation                 | 2 x ball-bearing 80mm fans at front as well as 1 x 60mm fan<br>on the back incl. rotation speed signal                       |
| Control                     | Power ON / OFF, System- as well as Alarm-Reset                                                                               |
| Display                     | Power-, HDD- as well as Alarm-LED                                                                                            |
| Keyboard                    | On the back of the housing                                                                                                   |
| USB                         | 2 x USB Ports at front                                                                                                       |
| Other                       | Optional Monitoring- and controlboard for fan speed, Internal temperature as well as Power Supply Voltage retrofit surcharge |
| Color                       | RAL9011 black or RAL9011 black - Special color, logo print<br>or special door design possible from 20 pieces                 |
| Safety                      | TUEV/UL/CSA                                                                                                                  |
| EMV                         | CE                                                                                                                           |
|                             |                                                                                                                              |

## **Technical Drawing**

Errors and omissions excepted - © Copyright 2013 INCO GmbH - Joyance is a registered trademark of INCO Industrial Computer GmbH - Some pictures showing products with options that are not part of the standard equipment.