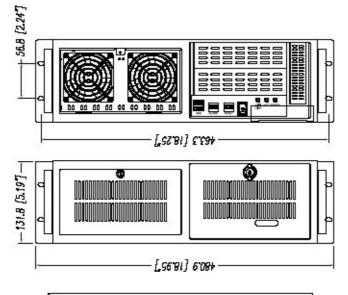

## Joyance 315 19" Industrial Case 3U Super Compact ATX Chassis - 2 x 5.25" and 2 x 3.5" Drive Bays

at 410mm depth only

| Format                      | 19" Rackmount 3U                                                                                                             |
|-----------------------------|------------------------------------------------------------------------------------------------------------------------------|
| Dimension                   | 479.1 x 410.0 (453) x 131.8 mm (with handles)                                                                                |
| Maximum Mainboardsize       | 304x192mm (12"x7.5"); 304x266mm (12"x10"); 304x330mm<br>(12"x13")                                                            |
| Weight (Gross with packing) | 13.0 Kg (15.0 Kg)                                                                                                            |
| Power Supply Support        | SFX as well as 1U with optional bezel                                                                                        |
| Drive Bays                  | 2 x 5.25" as well as 2 x 3.5" (it 1 time intern)                                                                             |
| Ventilation                 | 2 x ball-bearing 80mm fans at front as well as 1 x 60mm fan<br>on the back incl. rotation speed signal                       |
| Control                     | Power ON / OFF, System- as well as Alarm-Reset                                                                               |
| Display                     | Power-, HDD- as well as Alarm-LED                                                                                            |
| Keyboard                    | On the back of the housing                                                                                                   |
| USB                         | 2 x USB Ports at front                                                                                                       |
| Other                       | Optional Monitoring- and controlboard for fan speed, Internal temperature as well as Power Supply Voltage retrofit surcharge |
| Color                       | RAL9011 black or RAL9011 black - Special color, logo print<br>or special door design possible from 20 pieces                 |
| Safety                      | TUEV/UL/CSA                                                                                                                  |
| EMV                         | CE                                                                                                                           |
|                             |                                                                                                                              |

## **Technical Drawing**

Errors and omissions excepted - © Copyright 2013 INCO GmbH - Joyance is a registered trademark of INCO Industrial Computer GmbH - Some pictures showing products with options that are not part of the standard equipment.