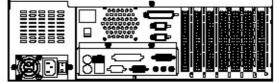

## Joyance 315 19" Industrial Case 3U Super Compact ATX Chassis - 2 x 5.25" and 2 x 3.5" Drive Bays

at 410mm depth only

| Format                      | 19" Rackmount 3U                                                                                                             |
|-----------------------------|------------------------------------------------------------------------------------------------------------------------------|
| Dimension                   | 479.1 x 410.0 (453) x 131.8 mm (with handles)                                                                                |
| Maximum Mainboardsize       | 304x192mm (12"x7.5"); 304x266mm (12"x10"); 304x330mm<br>(12"x13")                                                            |
| Weight (Gross with packing) | 13.0 Kg (15.0 Kg)                                                                                                            |
| Power Supply Support        | SFX as well as 1U with optional bezel                                                                                        |
| Drive Bays                  | 2 x 5.25" as well as 2 x 3.5" (it 1 time intern)                                                                             |
| Ventilation                 | 2 x ball-bearing 80mm fans at front as well as 1 x 60mm fan<br>on the back incl. rotation speed signal                       |
| Control                     | Power ON / OFF, System- as well as Alarm-Reset                                                                               |
| Display                     | Power-, HDD- as well as Alarm-LED                                                                                            |
| Keyboard                    | On the back of the housing                                                                                                   |
| USB                         | 2 x USB Ports at front                                                                                                       |
| Other                       | Optional Monitoring- and controlboard for fan speed, Internal temperature as well as Power Supply Voltage retrofit surcharge |
| Color                       | RAL9011 black or RAL9011 black - Special color, logo print<br>or special door design possible from 20 pieces                 |
| Safety                      | TUEV/UL/CSA                                                                                                                  |
| EMV                         | CE                                                                                                                           |
|                             |                                                                                                                              |

## **Technical Drawing**

Errors and omissions excepted - © Copyright 2013 INCO GmbH - Joyance is a registered trademark of INCO Industrial Computer GmbH - Some pictures showing products with options that are not part of the standard equipment.